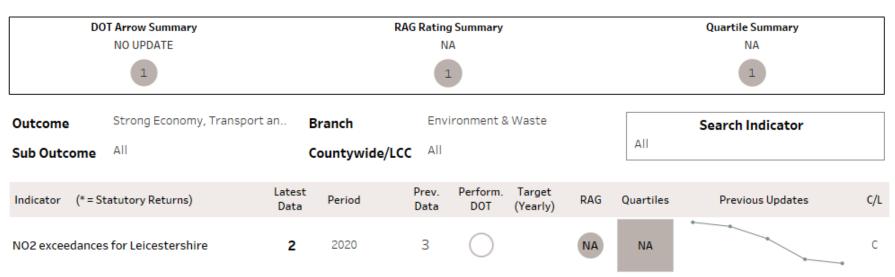

| Carbon emissions per capita (in LA influence)                                                 | 4.2            | 2020               | 4.7                 | •               | 4.8                | G   | 2nd 2019         | •                | C   |
| Total Business miles claimed ('000s of miles)                                                 | 2,338          | Q4<br>2021/22      | 2,125               | •               | 5,631              | G   | NA               |                  | L   |
|                                                                                               |                |                    |                     |                 |                    |     |                  |                  |     |

# Environment & Transport KPI Performance Dashboard







This page is intentionally left blank