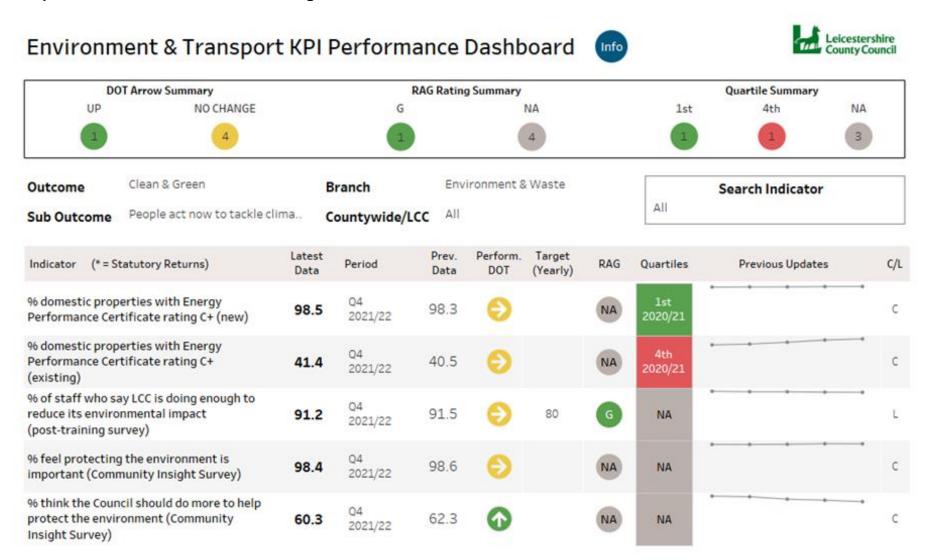

### Appendix - Environment & Climate Change Performance dashboards Q1 2022/23

#### Clean & Green

People act now to tackle Climate Change



### Nature and local environment are valued, protected, and enhanced

# Environment & Transport KPI Performance Dashboard







#### Resources are used in an environmentally sustainable way

## Environment & Transport KPI Performance Dashboard







### The Economy and infrastructure are low carbon and environmentally friendly

# Environment & Transport KPI Performance Dashboard 🚾





| DOT Arrow Summary                                                                             |                | RAG Rating Summary |                     |                 |                    |     | Quartile Summary |                  |     |
|-----------------------------------------------------------------------------------------------|----------------|--------------------|---------------------|---