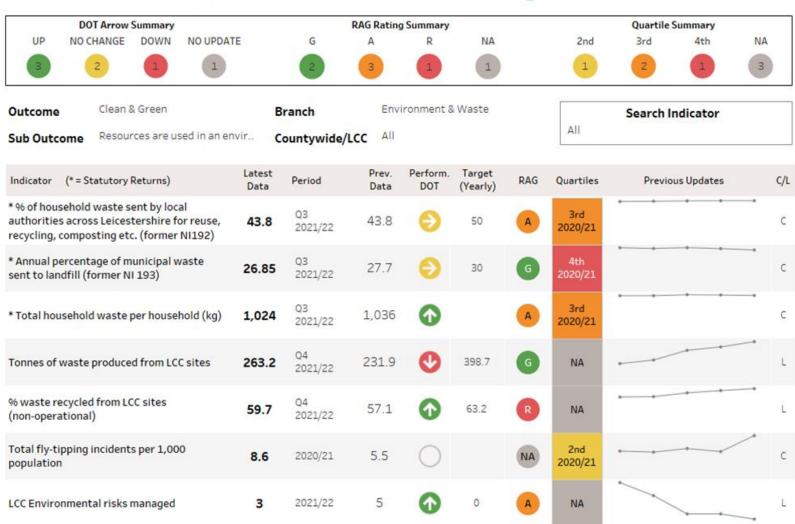

### Appendix - Environment & Climate Change Performance dashboards Q1 2022/23

#### Clean & Green

People act now to tackle Climate Change



### Nature and local environment are valued, protected, and enhanced

# Environment & Transport KPI Performance Dashboard







#### Resources are used in an environmentally sustainable way

## Environment & Transport KPI Performance Dashboard







### The Economy and infrastructure are low carbon and environmentally friendly

# Environment & Transport KPI Performance Dashboard 🚾





| DOT Arrow Summary                                                                             |                | RAG Rating Summary |                     |                 |                    |     | Quartile Summary |                  |     |
|-----------------------------------------------------------------------------------------------|----------------|--------------------|---------------------|-----------------|--------------------|-----|------------------|------------------|-----|
| UP NO CHANGE DOWN NO UPE                                                                      | ATE            | G                  |                     |