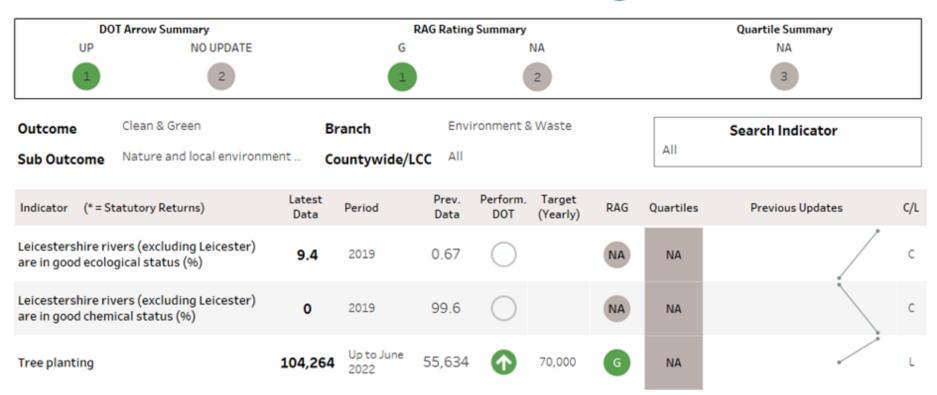

### Appendix - Environment & Climate Change Performance dashboards Q1 2022/23

#### Clean & Green

People act now to tackle Climate Change



### Nature and local environment are valued, protected, and enhanced

# Environment & Transport KPI Performance Dashboard







#### Resources are used in an environmentally sustainable way

## Environment & Transport KPI Performance Dashboard







### The Economy and infrastructure are low carbon and environmentally friendly

# Environment & Transport KPI Performance Dashboard 🚾





| DOT Arrow Summary                                                                             |                | RAG Rating Summary |                     |                 |                    |     | Quartile Summary |                  |     |
|-----------------------------------------------------------------------------------------------|----------------|--------------------|---------------------|-----------------|--------------------|-----|------------------|------------------|-----|
| UP NO CHANGE DOWN NO UPE